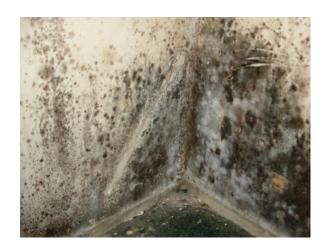

### Mold - Removal vs Remediation:

- Mold Growth: Spores, Temperature, Moisture, Time
- · Commonly found in basements, attics, kitchens, bathrooms
- Tips: Stay out of the area Stop all air movement Don't touch or disturb Don't spray bleach