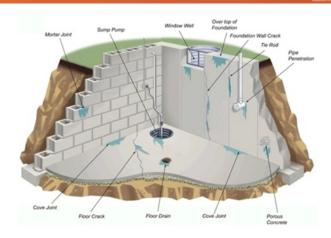

### Water Intrusion:

If not properly taken care of can lead to more damage and cost much more \$\$