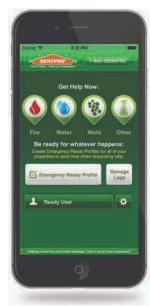

### **SERVPRO®** is a sponsor of the American Red Cross Ready Rating™ program.

A free, web-based program designed to help businesses, organizations and schools become better prepared for emergencies.

Free mobile app that places your ERP data on you phone, allowing you quick access to help.