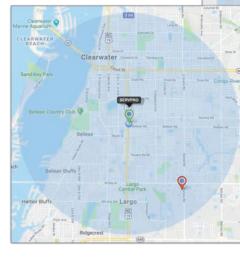

# **Dispatch Locations**

Two dispatch locations

Florida Jacksonville & Clearwater

| Servpro Branch                  | Address                                    | Mileage<br>Radius | Response Time | Ashcroft Location Name   | Address                                           |
|---------------------------------|--------------------------------------------|-------------------|---------------|--------------------------|---------------------------------------------------|
| SERVPRO of Duncanville/DeSoto   | 4500 Brass Way, Dallas, TX 75236           | 3                 | 1 -2 Hours    | Exchange @ 7272          | 7272 Marvin D. Love ,Dallas,TX 75237              |
| SERVPRO of Duncanville/DeSoto   | 4500 Brass Way, Dallas, TX 75236           | 3                 | 1 -2 Hours    | Park Village             | 7575 S Westmoreland Rd, Dallas, TX 75237          |
| SERVPRO of East Ft. Worth       | 7435 Pebble Dr, Fort Worth, TX 76118       | 3                 | 1 -2 Hours    | The Montgomery           | 8925 Randol Mill Road, Fort Worth, TX 76120       |
| SERVPRO of East Ft. Worth       | 7435 Pebble Dr, Fort Worth, TX 76118       | 3                 | 1 -2 Hours    | 1505 Exchange            | 1505 Homedale Dr, fort worth, TX 76112            |
| SERVPRO of East Ft. Worth       | 7435 Pebble Dr, Fort Worth, TX 76118       | 3                 | 1 -2 Hours    | Metro 700                | 7000 john T White Road, Fort Worth, TX 76120      |
| SERVPRO of Flower Mound         | 650 S Edmonds Ln, Lewisville, TX 75067     | 2                 | 1 -2 Hours    | Avery                    | 350 Continental Drive, Lewisville, TX 75067       |
| SERVPRO of Houston Heights      | 2500 Yale St #B19, Houston, TX 77008       | 8                 | 1 -2 Hours    | Woodglen Village         | 11111 West Montgomery Road, Houston, TX 77088     |
| SERVPRO of North Irving         | 3913, 8777 Governors Row, Dallas, TX 75247 | 5                 | 1 -2 Hours    | Brighton Apartment Homes | 5426 Meadowcreek Drive, Dallas, TX 75428          |
| SERVPRO of North Irving         | 3913, 8777 Governors Row, Dallas, TX 75247 | 5                 | 1 -2 Hours    | Marabella at Las Colinas | 4809 N. O'Connor Road, Irving, TX 75062           |
| SERVPRO of North Irving         | 3913, 8777 Governors Row, Dallas, TX 75247 | 5                 | 1 -2 Hours    | MacArthur Place          | 2414 N MacArthur Blvd, Irving, TX 75062           |
| SERVPRO of Northeast Dallas     | 12500 Schroeder Rd #100, Dallas, TX 75243  | 3                 | 1 -2 Hours    | 98Fifty                  | 9850 Whitehurst Drive, Dallas, TX 75243           |
| SERVPRO of Northeast Dallas     | 12500 Schroeder Rd #100, Dallas, TX 75243  | 3                 | 1 -2 Hours    | Estancia                 | 13030 Audelia Road, Dallas, TX 75243              |
| SERVPRO of Northeast Dallas     | 12500 Schroeder Rd #100, Dallas, TX 75243  | 3                 | 1 -2 Hours    | Vue on Forest            | 9750 Forest Ln, Dallas, TX 75243                  |
| SERVPRO of Northeast Dallas     | 12500 Schroeder Rd #100, Dallas, TX 75243  | 3                 | 1 -2 Hours    | Apex                     | 9911 Whiteshurst Drive, Dallas, TX 75243          |
| SERVPRO of Northeast Dallas     | 12500 Schroeder Rd #100, Dallas, TX 75243  | 3                 | 1 -2 Hours    | Belterra                 | 13015 Audelia Road , Dallas, TX 75243             |
| SERVPRO of Northeast Ft. Worth  | 11833 Katy Road Ft. Worth, TX 76244        | 8                 | 1 -2 Hours    | Western Station          | 6700 Sandshell Blvd, Fort Worth, TX 76137         |
| SERVPRO of Northeast Ft. Worth  | 11833 Katy Road Ft. Worth, TX 76244        | 8                 | 1 -2 Hours    | Northern Cross           | 4200 Northern Cross Blvd, Fort Worth, TX 76137    |
| SERVPRO of Plano                | P.O. Box 262173 Plano, TX 75026            | 3                 | 1 -2 Hours    | Highlands of Preston     | 2523 Ohio Drive, Plano, TX 75093                  |
| SERVPRO of South Garland        | 2018 Wall St #100, Garland, TX 75041       | 4                 | 1 -2 Hours    | Esencia                  | 238 E Oates Road, Garland, TX 75043               |
| SERVPRO of Southwest Fort Worth | 3000 S Hulen St, Fort Worth, TX 76109      | 15                | 1 -2 Hours    | Ridge on Randol          | 8951 Randol Mill Road, Fort Worth, TX 77057       |
| SERVPRO of Jacksonville South   | 1716 Harper St, Jacksonville, FL 32204     | 12                | 1 -2 Hours    | Park Avenue              | 8745 Palm Breeze Road, Jacksonville, FL 32256     |
| SERVPRO of Largo                | 1569 S Missouri Ave, Clearwater, FL 33756  | 3                 | 1 -2 Hours    | Dwell at Bay Crossing    | 600 Starkey Road, Largo, FL 33771, Largo, FL 3377 |