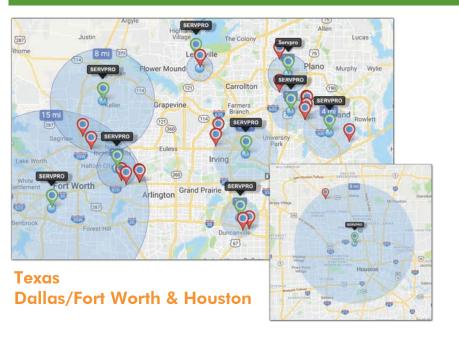

# Ashcroft / Servpro Locations

# **Dispatch Locations**

Two dispatch locations

Florida Jacksonville & Clearwater

| Servpro Branch                  | Address                                    | Mileage<br>Radius | Response Time | Ashcroft Location Name   | Address                                           |
|---------------------------------|--------------------------------------------|-------------------|---------------|--------------------------|---------------------------------------------------|
| SERVPRO of Duncanville/DeSoto   | 4500 Brass Way, Dallas, TX 75236           | 3                 | 1 -2 Hours    | Exchange @ 7272          | 7272 Marvin D. Love ,Dallas,TX 75237              |
| SERVPRO of Duncanville/DeSoto   | 4500 Brass Way, Dallas, TX 75236           | 3                 | 1 -2 Hours    | Park Village             | 7575 S Westmoreland Rd, Dallas, TX 75237          |
| SERVPRO of East Ft. Worth       | 7435 Pebble Dr, Fort Worth, TX 76118       | 3                 | 1 -2 Hours    | The Montgomery           | 8925 Randol Mill Road, Fort Worth, TX 76120       |
| SERVPRO of East Ft. Worth       | 7435 Pebble Dr, Fort Worth, TX 76118       | 3                 | 1 -2 Hours    | 1505 Exchange            | 1505 Homedale Dr, fort worth, TX 76112            |
| SERVPRO of East Ft. Worth       | 7435 Pebble Dr, Fort Worth, TX 76118       | 3                 | 1 -2 Hours    | Metro 700                | 7000 john T White Road, Fort Worth, TX 76120      |
| SERVPRO of Flower Mound         | 650 S Edmonds Ln, Lewisville, TX 75067     | 2                 | 1 -2 Hours    | Avery                    | 350 Continental Drive, Lewisville, TX 75067       |
| SERVPRO of Houston Heights      | 2500 Yale St #B19, Houston, TX 77008       | 8                 | 1 -2 Hours    | Woodglen Village         | 11111 West Montgomery Road, Houston, TX 77088     |
| SERVPRO of North Irving         | 3913, 8777 Governors Row, Dallas, TX 75247 | 5                 | 1 -2 Hours    | Brighton Apartment Homes | 5426 Meadowcreek Drive, Dallas, TX 75428          |
| SERVPRO of North Irving         | 3913, 8777 Governors Row, Dallas, TX 75247 | 5                 | 1 -2 Hours    | Marabella at Las Colinas | 4809 N. O'Connor Road, Irving, TX 75062           |
| SERVPRO of North Irving         | 3913, 8777 Governors Row, Dallas, TX 75247 | 5                 | 1 -2 Hours    | MacArthur Place          | 2414 N MacArthur Blvd, Irving, TX 75062           |
| SERVPRO of Northeast Dallas     | 12500 Schroeder Rd #100, Dallas, TX 75243  | 3                 | 1 -2 Hours    | 98Fifty                  | 9850 Whitehurst Drive, Dallas, TX 75243           |
| SERVPRO of Northeast Dallas     | 12500 Schroeder Rd #100, Dallas, TX 75243  | 3                 | 1 -2 Hours    | Estancia                 | 13030 Audelia Road, Dallas, TX 75243              |
| SERVPRO of Northeast Dallas     | 12500 Schroeder Rd #100, Dallas, TX 75243  | 3                 | 1 -2 Hours    | Vue on Forest            | 9750 Forest Ln, Dallas, TX 75243                  |
| SERVPRO of Northeast Dallas     | 12500 Schroeder Rd #100, Dallas, TX 75243  | 3                 | 1 -2 Hours    | Apex                     | 9911 Whiteshurst Drive, Dallas, TX 75243          |
| SERVPRO of Northeast Dallas     | 12500 Schroeder Rd #100, Dallas, TX 75243  | 3                 | 1 -2 Hours    | Belterra                 | 13015 Audelia Road , Dallas, TX 75243             |
| SERVPRO of Northeast Ft. Worth  | 11833 Katy Road Ft. Worth, TX 76244        | 8                 | 1 -2 Hours    | Western Station          | 6700 Sandshell Blvd, Fort Worth, TX 76137         |
| SERVPRO of Northeast Ft. Worth  | 11833 Katy Road Ft. Worth, TX 76244        | 8                 | 1 -2 Hours    | Northern Cross           | 4200 Northern Cross Blvd, Fort Worth, TX 76137    |
| SERVPRO of Plano                | P.O. Box 262173 Plano, TX 75026            | 3                 | 1 -2 Hours    | Highlands of Preston     | 2523 Ohio Drive, Plano, TX 75093                  |
| SERVPRO of South Garland        | 2018 Wall St #100, Garland, TX 75041       | 4                 | 1 -2 Hours    | Esencia                  | 238 E Oates Road, Garland, TX 75043               |
| SERVPRO of Southwest Fort Worth | 3000 S Hulen St, Fort Worth, TX 76109      | 15                | 1 -2 Hours    | Ridge on Randol          | 8951 Randol Mill Road, Fort Worth, TX 77057       |
| SERVPRO of Jacksonville South   | 1716 Harper St, Jacksonville, FL 32204     | 12                | 1 -2 Hours    | Park Avenue              | 8745 Palm Breeze Road, Jacksonville, FL 32256     |
| SERVPRO of Largo                | 1569 S Missouri Ave, Clearwater, FL 33756  | 3                 | 1 -2 Hours    | Dwell at Bay Crossing    | 600 Starkey Road, Largo, FL 33771, Largo, FL 3377 |